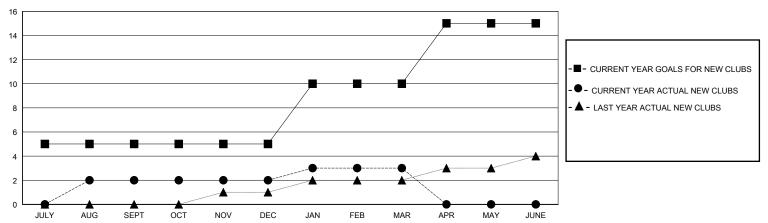

## District 316 J

Results as of: 3/31/2024

| GMT:                  |               |           | GMT CA        |                       |                        |                         |                                                    |  |
|-----------------------|---------------|-----------|---------------|-----------------------|------------------------|-------------------------|----------------------------------------------------|--|
| Clubs                 |               |           |               | Members               |                        |                         |                                                    |  |
| RESULTS FOR 2023-2024 |               |           |               | RESULTS FOR 2023-2024 |                        |                         |                                                    |  |
| QUARTER               | NEW CLUB GOAL | NEW CLUBS | DROPPED CLUBS | QUARTER MEMI          | BER GROWTH NET<br>GOAL | MEMBER GROWTH<br>ACTUAL | DROPPED<br>MEMBERS ACTUAL<br>(including transfers) |  |
| JULY/AUG/SEPT         | 5             | 2         | 1             | JULY/AUG/SEPT         | 200                    | 218                     | 89                                                 |  |
| OCT/NOV/DEC           | 0             | 0         | 8             | OCT/NOV/DEC           | 50                     | 20                      | 372                                                |  |
| JAN/FEB/MAR           | 5             | 1         | 2             | JAN/FEB/MAR           | 50                     | 76                      | 29                                                 |  |
| APR/MAY/JUNE          | 5             | 0         | 0             | APR/MAY/JUNE          | 50                     | 0                       | 0                                                  |  |

## GOALS AND ACTUAL NEW CLUBS CUMULATIVE