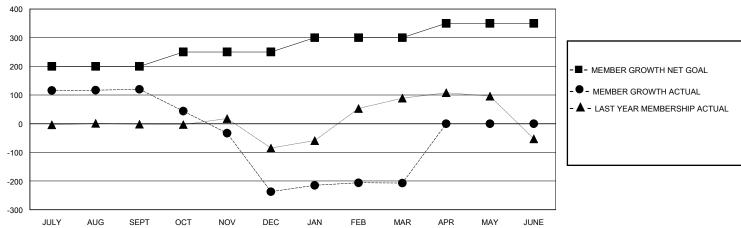

## District 316 J

Results as of: 3/31/2024

| GMT:                  |               |           | GMT CA        |                       |                        |                         |                                                    |  |
|-----------------------|---------------|-----------|---------------|-----------------------|------------------------|-------------------------|----------------------------------------------------|--|
| Clubs                 |               |           |               | Members               |                        |                         |                                                    |  |
| RESULTS FOR 2023-2024 |               |           |               | RESULTS FOR 2023-2024 |                        |                         |                                                    |  |
| QUARTER               | NEW CLUB GOAL | NEW CLUBS | DROPPED CLUBS | QUARTER MEMI          | BER GROWTH NET<br>GOAL | MEMBER GROWTH<br>ACTUAL | DROPPED<br>MEMBERS ACTUAL<br>(including transfers) |  |
| JULY/AUG/SEPT         | 5             | 2         | 1             | JULY/AUG/SEPT         | 200                    | 218                     | 89                                                 |  |
| OCT/NOV/DEC           | 0             | 0         | 8             | OCT/NOV/DEC           | 50                     | 20                      | 372                                                |  |
| JAN/FEB/MAR           | 5             | 1         | 2             | JAN/FEB/MAR           | 50                     | 76                      | 29                                                 |  |
| APR/MAY/JUNE          | 5             | 0         | 0             | APR/MAY/JUNE          | 50                     | 0                       | 0                                                  |  |

## GOALS AND ACTUAL MEMBERS CUMULATIVE

| DROPPED CLUBS: 11 |     | 35 CLUBS OF 61 ADDED 1 OR MORE<br>NEW MEMBERS | GENDER DISTRIBUTION  MALE 1,775 (87.35%)  FEMALE 256 (12.60%) |               |     |
|-------------------|-----|-----------------------------------------------|---------------------------------------------------------------|---------------|-----|
| DROPPED MEMBERS   |     |                                               | FEMALE                                                        | 250 (12.00%)  |     |
| DECEASED          | 4   | CLICK HERE FOR CUMULATIVE                     | TOTAL FAMILY UNIT MEMBERS                                     |               | 324 |
| CLUB CANCELLED    | 103 | MEMBERSHIP DATA                               |                                                               |               | 400 |
| OTHER             | 383 | FAMILY MEMBERS PAYING                         |                                                               | S PAYING HALF | 199 |
| TOTAL             | 490 |                                               |                                                               |               |     |